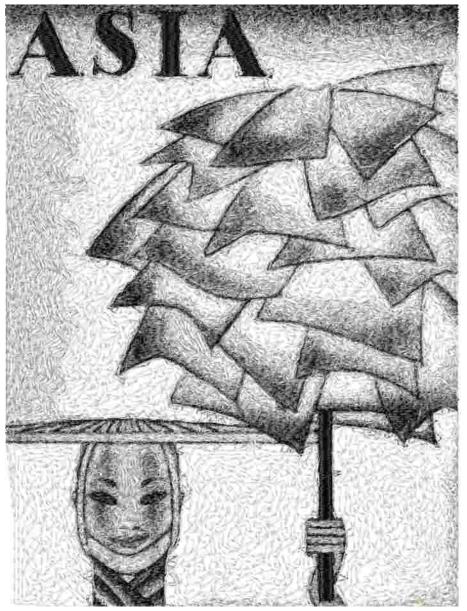

File: 2349.pes (Babylock, Bernina, Brother #PES0055) Stitches: 65371 Size: 7.43 x 9.89 " (188.8 x 251.2 mm) Begin: 3.72, 4.94 " End: 4.95, 7.18 " Start needle: 1 Colors: 5/5 , Stops: 4 Date: 3/21/2019

This area is reserved for your address information.

| Thread       | Consumption                 | Name | FuFu Polyester |  |
|--------------|-----------------------------|------|----------------|--|
| 1            | 14.7% (113.8 ft, 9967 st.)  |      |                |  |
| 2            | 20.3% (157.3 ft, 16082 st.) |      |                |  |
| 3            | 22.2% (171.4 ft, 19003 st.) |      |                |  |
| 4            | 25.1% (194.2 ft, 13282 st.) |      |                |  |
| 5            | 17.7% (136.6 ft, 7037 st.)  |      |                |  |
| Upper thread | 773.4 ft                    |      |                |  |
| Bobbin       | 257.8 ft                    |      |                |  |

Note: These are the closest threads Embird 2018 was able to find. They might differ from the real colors in some cases.

Source: F:\EMBIRD32\files\1.new sets\discard folder, File: 2349.pes, Size: 7.43x9.89 " (188.8x251.2 mm), Stitches: 65371, Colors: 5/5