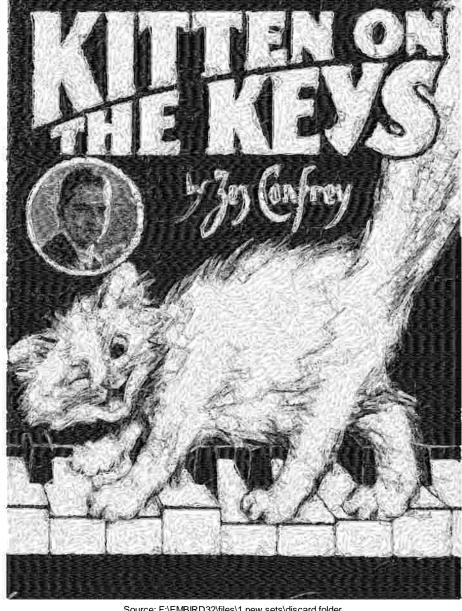

819

Size: 6.82 x 9.06 " (173.2 x 230.0 mm) Begin: 3.41, 4.53 "

End: 5.91, 3.13 " Start needle: 1 Colors: 5/5, Stops: 4 Date: 3/28/2019

This area is reserved for your address information.

| Thread | Consumption                 | Name | FuFu Rayon |  |
|--------|-----------------------------|------|------------|--|
| 1      | 51.1% (462.3 ft, 32647 st.) |      |            |  |
| 2      | 11.9% (107.5 ft, 11950 st.) |      |            |  |
| 3      | 10.3% (93.0 ft, 9531 st.)   |      |            |  |
| 4      | 9.4% (85.2 ft, 6509 st.)    |      |            |  |
| 5      | 17.4% (157.4 ft, 11182 st.) |      |            |  |

Upper thread 905.4 ft Bobbin 301.8 ft

Note: These are the closest threads Embird 2019 was able to find. They might differ from the real colors in some cases.