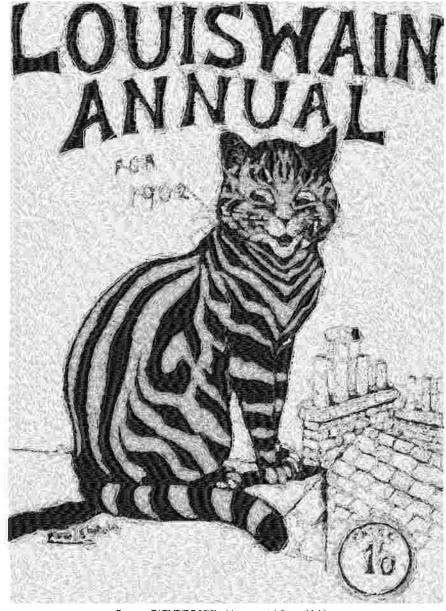

This area is reserved for your logo.

File: 2342.pes (Babylock, Bernina, Brother #PES0055)

Stitches: 66276

Size: 6.69 x 9.27 " (170.0 x 235.4 mm) Begin: 3.35, 4.63 "

End: 3.46, 3.23 " Start needle: 1 Colors: 5/5, Stops: 4 Date: 6/29/2019

This area is reserved for your address information.

| Thread | Consumption                 | Name | Admelody Poly |  |
|--------|-----------------------------|------|---------------|--|
| 1      | 38.3% (311.0 ft, 25032 st.) |      |               |  |
| 2      | 11.3% (91.7 ft, 8219 st.)   |      |               |  |
| 3      | 10.7% (87.1 ft, 7385 st.)   |      |               |  |
| 4      | 13.1% (106.4 ft, 9418 st.)  |      |               |  |
| 5      | 26.5% (215.3 ft, 16222 st.) |      |               |  |

Upper thread 811.4 ft Bobbin 270.5 ft

Note: These are the closest threads Embird 2019 was able to find. They might differ from the real colors in some cases.

Source: F:\EMBIRD32\files\1.new sets\discard folder, File: 2342.pes, Size: 6.69x9.27 " (170.0x235.4 mm), Stitches: 66276, Colors: 5/5