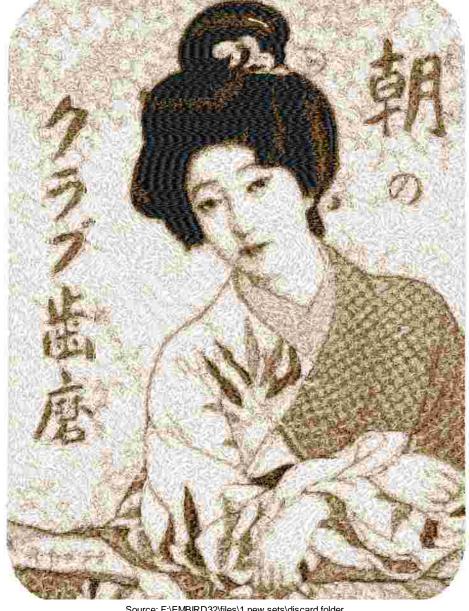

This area is reserved for your logo.

File: 2336.pes (Babylock, Bernina, Brother #PES0055)

Stitches: 89046

Size: 7.70 x 10.13 " (195.6 x 257.2 mm) Begin: 3.85, 5.06 "

End: 4.71, 4.24 " Start needle: 1 Colors: 5/5, Stops: 4 Date: 3/21/2019

This area is reserved for your address information.

| Thread | Consumption                 | Name | FuFu Rayon |  |
|--------|-----------------------------|------|------------|--|
| 1      | 16.8% (142.9 ft, 8526 st.)  |      |            |  |
| 2      | 16.6% (141.4 ft, 16748 st.) |      |            |  |
| 3      | 23.2% (197.1 ft, 29439 st.) |      |            |  |
| 4      | 19.5% (165.6 ft, 18961 st.) |      |            |  |
| 5      | 23.9% (203.3 ft, 15372 st.) |      |            |  |

Upper thread 850.3 ft Bobbin 283.4 ft

Note: These are the closest threads Embird 2018 was able to find. They might differ from the real colors in some cases.