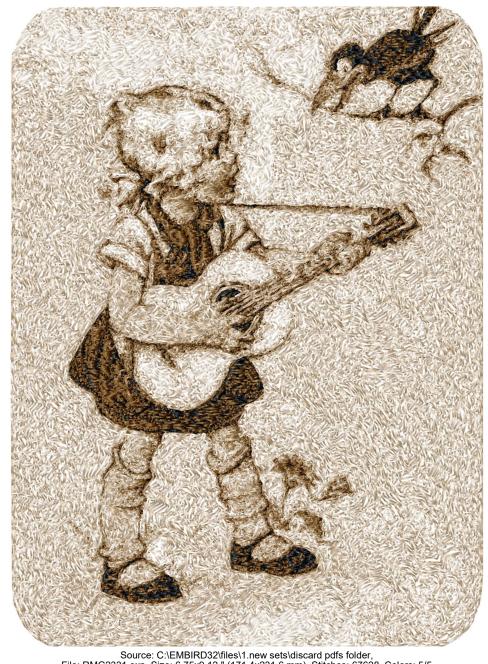

This area is reserved for

your logo.

File: RMG2331.exp (Melco)

Stitches: 67628
Size: 6.75 x 9.12 " (171.4 x 231.6 mm)
Begin: 3.37, 4.56 "
End: 3.37, 4.56 " Start needle: 1

Colors: 5/5, Stops: 4

This area is reserved for your address information.

| Thread | Consumption                 | Name              |
|--------|-----------------------------|-------------------|
| 4      | 44.00/ (00.45, 40707.1)     |                   |
| 1      | 14.8% (96.4 ft, 10767 st.)  | Black             |
| 2      | 13.4% (87.4 ft, 12258 st.)  | Coffee Brown Dark |
| 3      | 11.9% (77.4 ft, 11825 st.)  | Mocha Beige Dark  |
| 4      | 38.5% (251.1 ft, 22747 st.) | Sea Shell         |
| 5      | 21.4% (139.2 ft, 10031 st.) | Yellow/Gold       |

Upper thread Bobbin

651.5 ft 217.2 ft