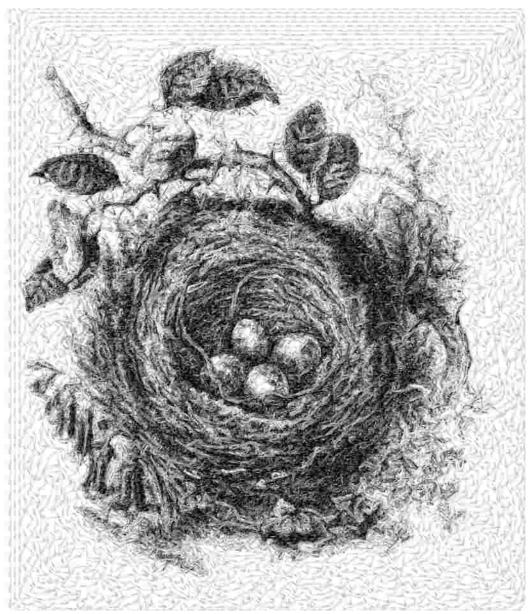

area is reserved for your address information.

| Thread       | Consumption                 | Name | FuFu Rayon |  |
|--------------|-----------------------------|------|------------|--|
| 1            | 25.6% (176.5 ft, 19986 st.) |      |            |  |
| 2            | 23.4% (161.5 ft, 21084 st.) |      |            |  |
| 3            | 20.4% (140.6 ft, 17404 st.) |      |            |  |
| 4            | 14.2% (97.7 ft, 8332 st.)   |      |            |  |
| 5            | 16.4% (113.2 ft, 6241 st.)  |      |            |  |
| Upper thread | 689.5 ft                    |      |            |  |
| Bobbin       | 229.8 ft                    |      |            |  |

Note: These are the closest threads Embird 2019 was able to find. They might differ from the real colors in some cases.