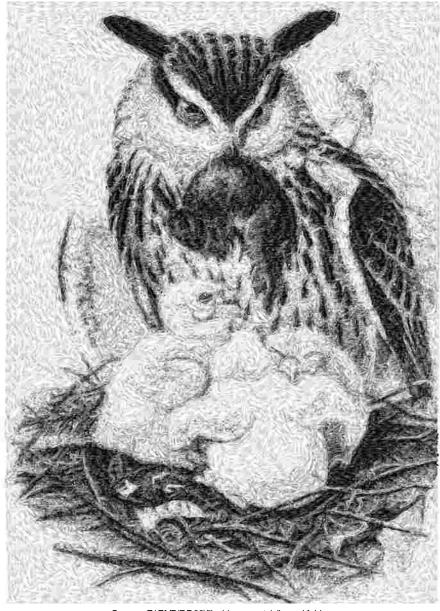

This area is reserved for your logo.

File: 2295.pes (Babylock, Bernina, Brother #PES0055)

Stitches: 63661

Size: 6.34 x 8.83 " (161.0 x 224.4 mm) Begin: 3.17, 4.42 "

End: 2.31, 1.92 " Start needle: 1 Colors: 5/5 , Stops: 4 Date: 6/19/2019