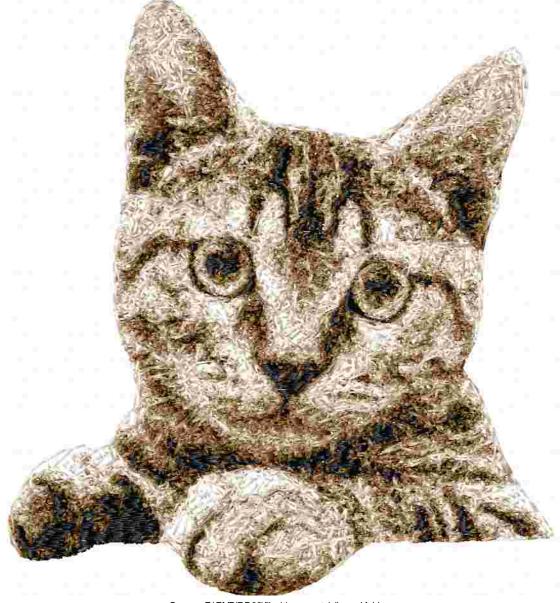

This area is reserved for your logo.

File: 2280.pes (Babylock, Bernina, Brother #PES0001)

Stitches: 35459

Size: 4.80 x 5.33 " (122.0 x 135.4 mm) Begin: 2.44, 2.71 "

End: 1.93, 2.69 " Start needle: 1 Colors: 5/5, Stops: 4 Date: 3/29/2019

This area is reserved for your address information.

| Thread | Consumption                | Name | FuFu Rayon |  |
|--------|----------------------------|------|------------|--|
| 1      | 23.7% (62.4 ft, 7110 st.)  |      |            |  |
| 2      | 23.0% (60.5 ft, 9709 st.)  |      |            |  |
| 3      | 23.4% (61.4 ft, 10519 st.) |      |            |  |
| 4      | 19.8% (52.1 ft, 6308 st.)  |      |            |  |
| 5      | 10.1% (26.4 ft, 1813 st.)  |      |            |  |

Upper thread 262.7 ft Bobbin 87.6 ft

Note: These are the closest threads Embird 2019 was able to find. They might differ from the real colors in some cases.