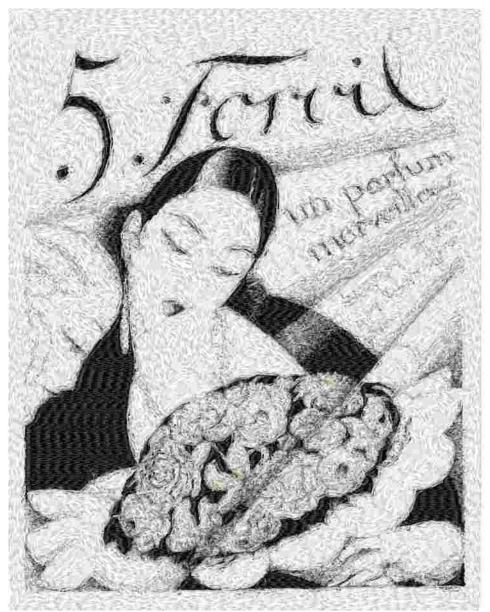

File: 2279.pes (Babylock, Bernina, Brother #PES0055) Stitches: 50127 Size: 7.49 x 9.57 " (190.2 x 243.2 mm) Begin: 3.73, 4.80 " End: 4.55, 3.08 " Start needle: 1 Colors: 5/5 , Stops: 4 Date: 3/21/2019

This area is reserved for your address information.

| Thread       | Consumption                 | Name | FuFu Rayon |  |
|--------------|-----------------------------|------|------------|--|
| 1            | 26.8% (192.3 ft, 12205 st.) |      |            |  |
| 2            | 10.3% (73.8 ft, 5757 st.)   |      |            |  |
| 3            | 12.1% (87.2 ft, 8371 st.)   |      |            |  |
| 4            | 17.3% (124.6 ft, 9732 st.)  |      |            |  |
| 5            | 33.5% (240.6 ft, 14062 st.) |      |            |  |
| Upper thread | 718.6 ft                    |      |            |  |
| Bobbin       | 239.5 ft                    |      |            |  |