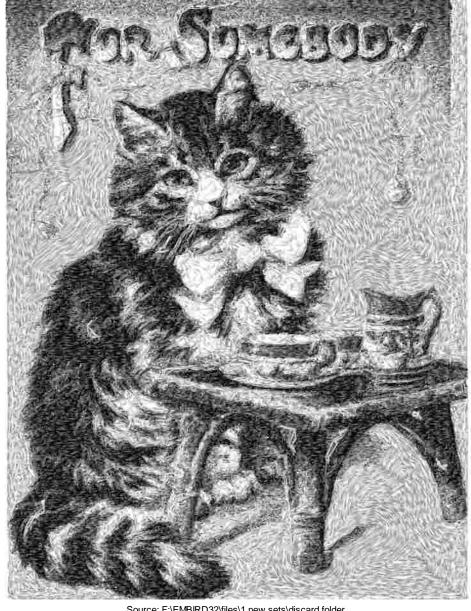

This area is reserved for your logo.

File: 2274.pes (Babylock, Bernina, Brother #PES0055)

Stitches: 79333

Size: 6.69 x 8.74 " (170.0 x 222.0 mm) Begin: 3.35, 4.37 "

End: 4.06, 3.31 "
Start needle: 1
Colors: 5/5, Stops: 4
Date: 3/28/2019

This area is reserved for your address information.

| Thread | Consumption                 | Name | FuFu Rayon |  |
|--------|-----------------------------|------|------------|--|
| 1      | 23.1% (203.8 ft, 18519 st.) | ı    |            |  |
| 2      | 25.5% (225.2 ft, 23917 st.) |      |            |  |
| 3      | 18.7% (165.4 ft, 19058 st.) |      |            |  |
| 4      | 24.8% (218.6 ft, 14623 st.) |      |            |  |
| 5      | 7.9% (69.8 ft, 3216 st.)    |      |            |  |

Upper thread 882.7 ft Bobbin 294.2 ft

Note: These are the closest threads Embird 2019 was able to find. They might differ from the real colors in some cases.