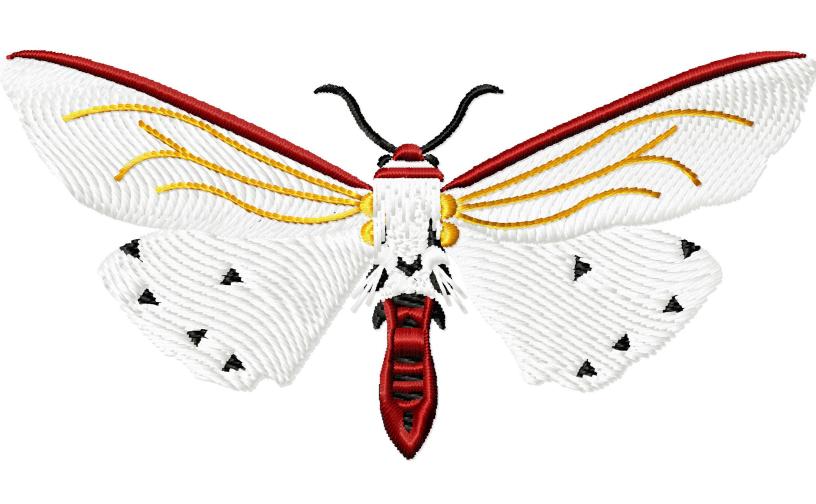

This area is reserved for your logo.

File: RMG227.pes (Babylock, Bernina, Brother #PES0001)

Stitches: 7406 Size: 3.87 x 1.94 " (98.3 x 49.3 mm) Begin: 1.94, 0.97 " End: 1.87, 1.43 " Start needle: 1

Colors: 4/7, Stops: 6

This area is reserved for your address information.

| d       | Consumption                         | Name                                                                                                                                                                              |
|---------|-------------------------------------|-----------------------------------------------------------------------------------------------------------------------------------------------------------------------------------|
|         |                                     |                                                                                                                                                                                   |
| 1       | 8.9% (9.0 ft, 1004 st.)             | Black                                                                                                                                                                             |
| 2 (1/2) | 69.1% (69.6 ft, 3986 st.)           | Snow White                                                                                                                                                                        |
| 3 (1/3) | 6.0% (6.0 ft, 735 st.)              | Bayberry Red                                                                                                                                                                      |
| 4       | 7.9% (7.9 ft, 742 st.)              | Canary Yellow Medium                                                                                                                                                              |
| 3 (2/3) | 3.6% (3.6 ft, 421 st.)              | Bayberry Red                                                                                                                                                                      |
| 2 (2/2) | 4.2% (4.2 ft, 478 st.)              | Snow White                                                                                                                                                                        |
| 3 (3/3) | 0.3% (0.3 ft, 40 st.)               | Bayberry Red                                                                                                                                                                      |
|         | 1 2 (1/2) 3 (1/3) 4 3 (2/3) 2 (2/2) | 1 8.9% (9.0 ft, 1004 st.) 2 (1/2) 69.1% (69.6 ft, 3986 st.) 3 (1/3) 6.0% (6.0 ft, 735 st.) 4 7.9% (7.9 ft, 742 st.) 3 (2/3) 3.6% (3.6 ft, 421 st.) 2 (2/2) 4.2% (4.2 ft, 478 st.) |