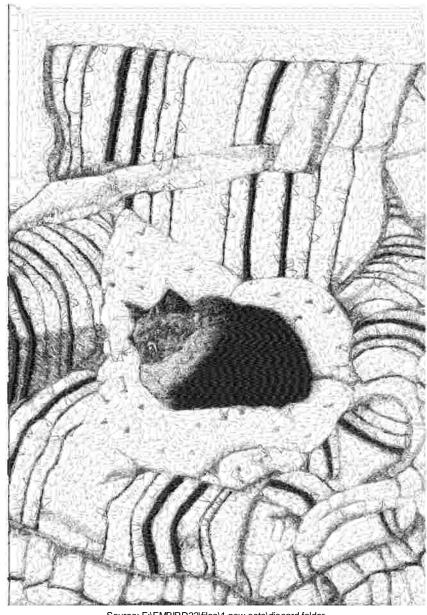

This area is reserved for your logo.

File: 2268.pes (Babylock, Bernina, Brother #PES0055)

Stitches: 61764

Size: 7.81 x 11.26 " (198.4 x 286.0 mm)

Begin: 3.91, 5.63 " End: 4.11, 0.16 " Start needle: 1 Colors: 5/5 , Stops: 4 Date: 3/28/2019

This area is reserved for your address information.

| Thread | Consumption                 | Name | FuFu Rayon |  |
|--------|-----------------------------|------|------------|--|
| 1      | 23.4% (184.8 ft, 13494 st.) |      |            |  |
| 2      | 16.9% (133.7 ft, 15036 st.) |      |            |  |
| 3      | 16.5% (130.1 ft, 12343 st.) |      |            |  |
| 4      | 16.6% (130.7 ft, 8714 st.)  |      |            |  |
| 5      | 26.6% (210.3 ft, 12177 st.) |      |            |  |

Upper thread 789.7 ft Bobbin 263.2 ft

Note: These are the closest threads Embird 2019 was able to find. They might differ from the real colors in some cases.

Source: F:\EMBIRD32\files\1.new sets\discard folder, File: 2268.pes, Size: 7.81x11.26 " (198.4x286.0 mm), Stitches: 61764, Colors: 5/5