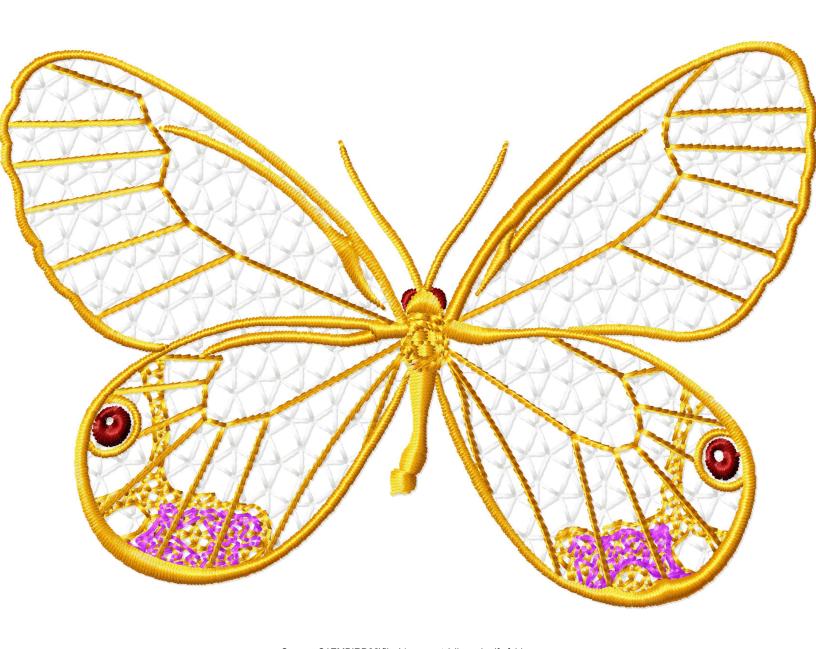

This area is reserved for your logo.

File: RMG226.pes (Babylock, Bernina, Brother #PES0001)

Stitches: 9648
Size: 3.83 x 2.66 " (97.2 x 67.6 mm)
Begin: 1.91, 1.33 "
End: 1.93, 1.21 " Start needle: 1

Colors: 4/5, Stops: 4

This area is reserved for your address information.

| Thread |         | Consumption               | Name                 |
|--------|---------|---------------------------|----------------------|
| 1      | 1       | 32.1% (29.2 ft, 1889 st.) | Snow White           |
| 2      | 2       | 3.2% (2.9 ft, 356 st.)    | Bayberry Red         |
| 3      | 3 (1/2) | 8.0% (7.2 ft, 967 st.)    | Canary Yellow Medium |
| 4      | 4       | 3.1% (2.8 ft, 341 st.)    | Cindy Purple         |
| 5      | 3 (2/2) | 53.6% (48.8 ft, 6095 st.) | Canary Yellow Medium |

Upper thread 91.0 ft Bobbin 30.3 ft