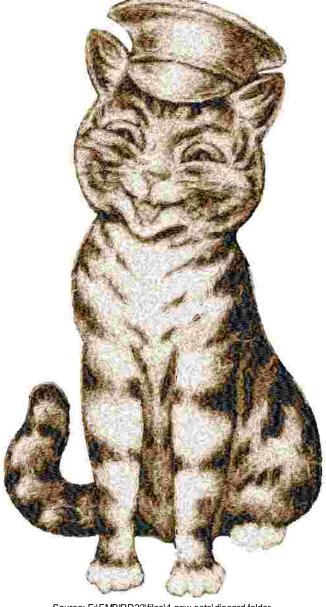

This area is reserved for your logo.

File: 2257.pes (Babylock, Bernina, Brother #PES0040)

Stitches: 54885

Size: 4.88 x 9.26 " (124.0 x 235.2 mm) Begin: 2.44, 4.63 "

End: 3.20, 6.87 "
Start needle: 1
Colors: 5/5, Stops: 4
Date: 3/29/2019

This area is reserved for your address information.

| Thread | Consumption                 | Name | FuFu Rayon |  |
|--------|-----------------------------|------|------------|--|
| 1      | 25.0% (114.7 ft, 10764 st   | :.)  |            |  |
| 2      | 26.3% (120.6 ft, 16310 st.) |      |            |  |
| 3      | 20.7% (95.0 ft, 14998 st.)  |      |            |  |
| 4      | 15.9% (72.9 ft, 8592 st.)   |      |            |  |
| 5      | 12.1% (55.6 ft, 4221 st.)   |      |            |  |

Upper thread 458.8 ft Bobbin 152.9 ft

Note: These are the closest threads Embird 2019 was able to find. They might differ from the real colors in some cases.