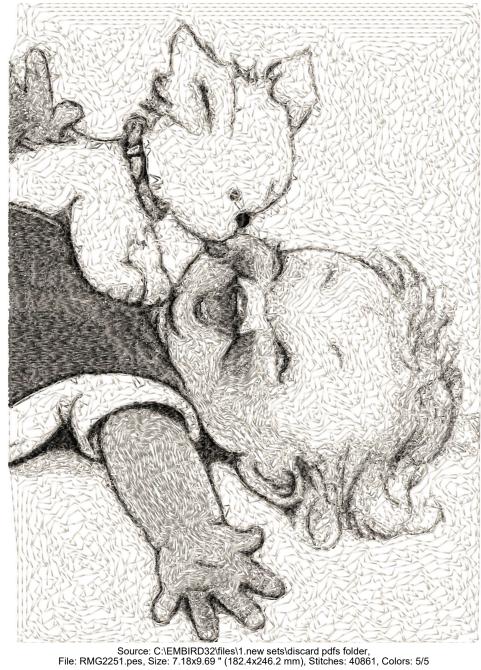

This area is reserved for your logo.

File: RMG2251.pes (Babylock, Bernina, Brother #PES0055)

Stitches: 40861 Size: 7.18 x 9.69 " (182.4 x 246.2 mm) Begin: 3.60, 4.90 " End: 1.52, 2.91 " Start needle: 1

Colors: 5/5, Stops: 4

This area is reserved for your address information.

| Thread | Consumption                 | Name          |  |
|--------|-----------------------------|---------------|--|
| 1      | 10.0% (51.7 ft, 4831 st.)   | Black         |  |
| 1      | ,                           |               |  |
| 2      | 20.3% (104.8 ft, 9551 st.)  | Charcoal      |  |
| 3      | 19.7% (101.8 ft, 10324 st.) | Charcoal Gray |  |
| 4      | 22.5% (116.4 ft, 8444 st.)  | Dove          |  |
| 5      | 27.6% (142.5 ft, 7711 st.)  | Palest Ivory  |  |