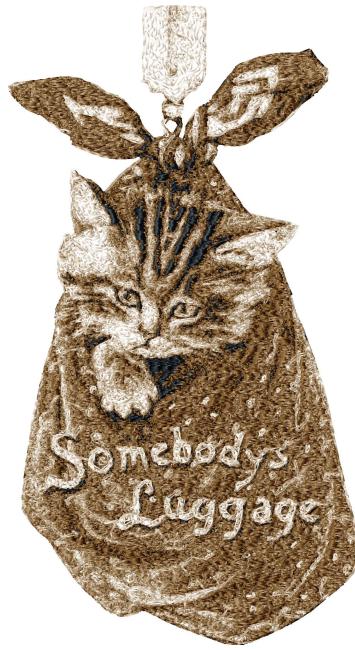

File: RMG2248.exp (Melco) Stitches: 78492 Size: 5.37 x 9.80 " (136.4 x 248.8 mm) Begin: 2.68, 4.90 " End: 2.68, 4.90 " Start needle: 1 Colors: 5/5 , Stops: 4 This area is reserved for your logo.

This area is reserved for your address information.

| Thread       | Consumption                 | Name              |  |
|--------------|-----------------------------|-------------------|--|
|              |                             |                   |  |
| 1            | 14.2% (102.8 ft, 11713 st.) | Black             |  |
| 2            | 43.0% (310.9 ft, 32591 st.) | Coffee Brown Dark |  |
| 3            | 23.3% (168.4 ft, 23320 st.) | Mocha Beige Dark  |  |
| 4            | 11.6% (83.8 ft, 7672 st.)   | Sea Shell         |  |
| 5            | 7.9% (57.0 ft, 3196 st.)    | Yellow/Gold       |  |
|              |                             |                   |  |
| Upper thread | 722.9 ft                    |                   |  |

722.9 ft 241.0 ft

Source: C:\EMBIRD32\files\1.new sets\discard pdfs folder, File: RMG2248.exp, Size: 5.37x9.80 " (136.4x248.8 mm), Stitches: 78492, Colors: 5/5