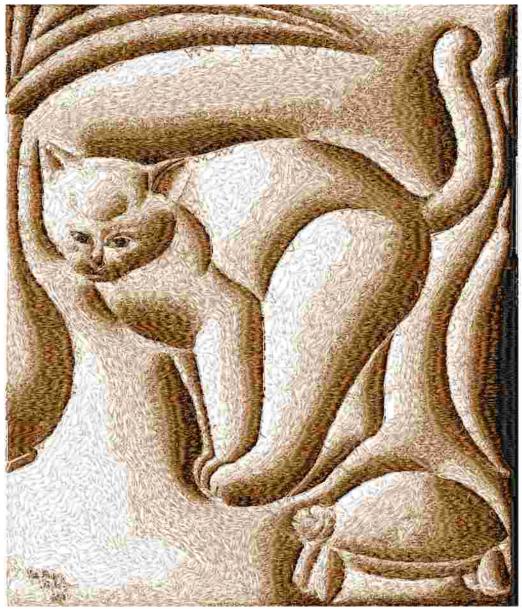

File: 2245.pes (Babylock, Bernina, Brother #PES0090) Stitches: 72936 Size: 7.94 x 9.34 " (201.6 x 237.2 mm) Begin: 3.97, 4.67 " End: 5.73, 3.97 " Start needle: 1 Colors: 5/5 , Stops: 4 Date: 3/28/2019

This area is reserved for your address information.

| Thread       | Consumption                 | Name | FuFu Rayon |  |
|--------------|-----------------------------|------|------------|--|
| 1            | 11.4% (112.0 ft, 8730 st.)  |      |            |  |
| 2            | 32.6% (319.6 ft, 22364 st.) |      |            |  |
| 3            | 26.2% (257.3 ft, 23969 st.) |      |            |  |
| 4            | 19.6% (192.0 ft, 12656 st.) |      |            |  |
| 5            | 10.1% (99.5 ft, 5217 st.)   |      |            |  |
| Upper thread | 980.4 ft                    |      |            |  |
| Bobbin       | 326.8 ft                    |      |            |  |