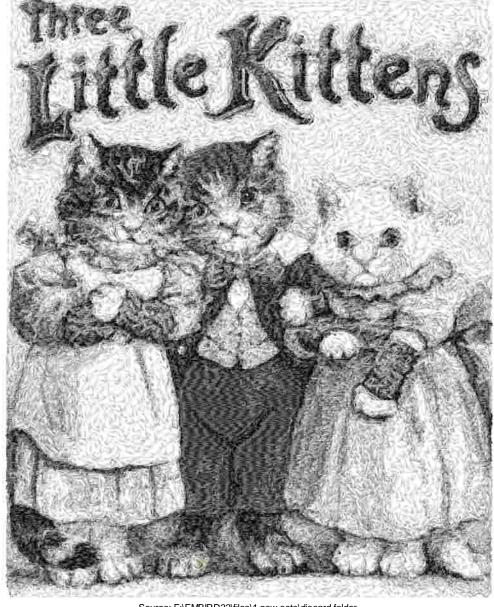

This area is reserved for your logo.

File: 2239.pes (Babylock, Bernina, Brother #PES0090)

Stitches: 87880

Size: 7.92 x 9.83 " (201.2 x 249.6 mm) Begin: 3.96, 4.94 "

End: 3.76, 5.13 "
Start needle: 1
Colors: 5/5, Stops: 4
Date: 3/28/2019