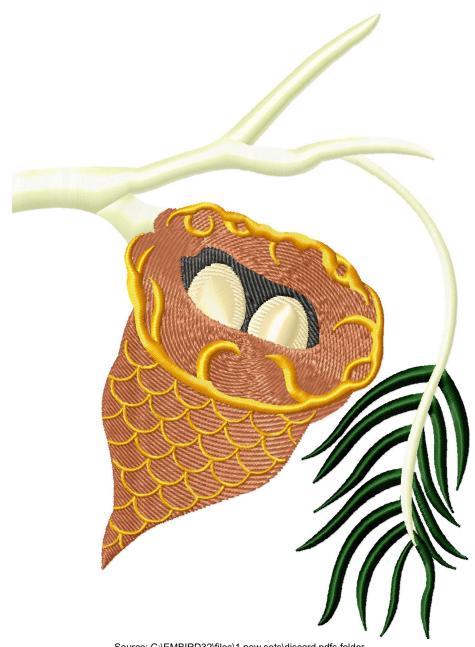

This area is reserved for your logo.

File: RMG223.pes (Babylock, Bernina, Brother #PES0001)

Stitches: 17498

Size: 4.47 x 6.08 " (113.5 x 154.4 mm) Begin: 2.23, 3.04 "

End: 1.50, 4.01 "
Start needle: 1

Colors: 6/6, Stops: 5

This area is reserved for your address information.

| Thread | Consumption                | Name                 |
|--------|----------------------------|----------------------|
| 1      | 13.8% (35.4 ft, 2843 st.)  | Evergreen            |
| 2      | 19.2% (49.2 ft, 2187 st.)  | Flite Green          |
| 3      | 3.0% (7.7 ft, 549 st.)     | Midnight             |
| 4      | 6.7% (17.2 ft, 853 st.)    | Ecru                 |
| 5      | 42.8% (109.6 ft, 6301 st.) | Brown                |
| 6      | 14.5% (37.1 ft, 4765 st.)  | Canary Yellow Medium |

Upper thread Bobbin

256.2 ft 85.4 ft