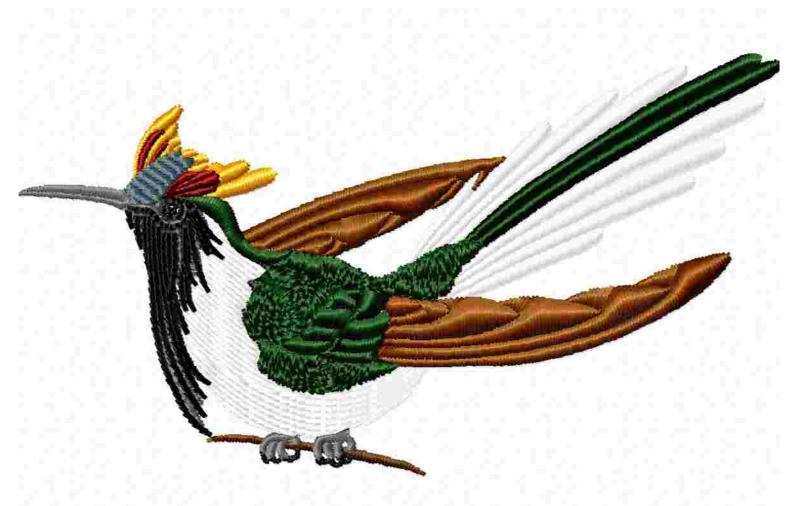

File: 222s.pes (Babylock, Bernina, Brother #PES0001) Stitches: 9086 Size: 3.81 x 2.12 " (96.9 x 53.8 mm) Begin: 1.91, 1.06 " End: 0.78, 1.37 " Start needle: 1 Colors: 9/11 , Stops: 10 Date: 6/19/2019

This area is reserved for your address information.

| Thread       | Consumption               | Name | Admelody Poly |  |
|--------------|---------------------------|------|---------------|--|
| 1 1          | 1.4% (1.2 ft, 213 st.)    |      |               |  |
| 2 2 (1/2)    | 0.7% (0.6 ft, 158 st.)    |      |               |  |
| 3 3 (1/2)    | 1.4% (1.2 ft, 237 st.)    |      |               |  |
| 4 4          | 34.1% (29.6 ft, 2500 st.) |      |               |  |
| 5 5          | 22.0% (19.1 ft, 2037 st.) |      |               |  |
| 6 6          | 2.7% (2.3 ft, 377 st.)    |      |               |  |
| 7 7          | 1.5% (1.3 ft, 277 st.)    |      |               |  |
| 8 8          | 20.8% (18.1 ft, 1962 st.) |      |               |  |
| 9 3 (2/2)    | 6.4% (5.5 ft, 588 st.)    |      |               |  |
| 109          | 1.1% (1.0 ft, 116 st.)    |      |               |  |
| 11 2 (2/2)   | 8.0% (6.9 ft, 621 st.)    |      |               |  |
| Upper thread | 86.9 ft                   |      |               |  |

29.0 ft

Note: These are the closest threads Embird 2019 was able to find. They might differ from the real colors in some cases.

Bobbin