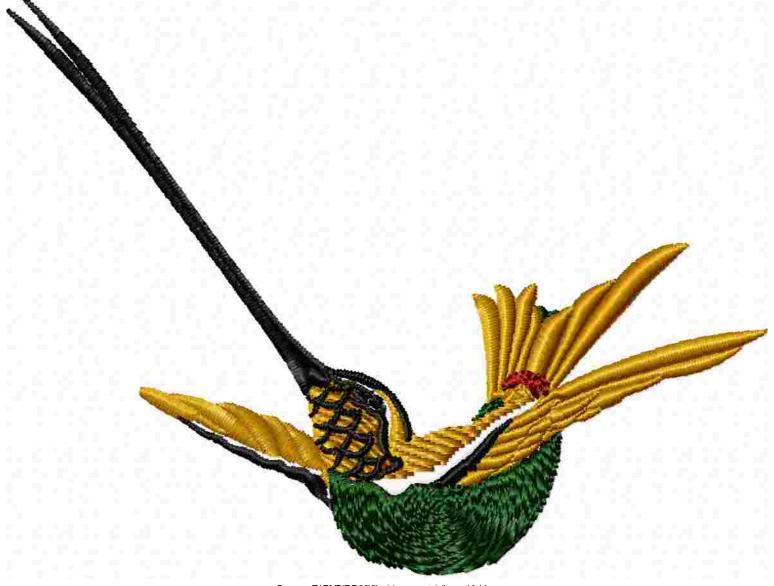

This area is reserved for your logo.

File: 221s.pes (Babylock, Bernina, Brother #PES0001)

Stitches: 6103

Size: 3.85 x 2.93 " (97.9 x 74.4 mm) Begin: 1.93, 1.46 "

End: 2.79, 0.72 "
Start needle: 1
Colors: 5/6, Stops: 5
Date: 6/19/2019

This area is reserved for your address information.

| Thread    | Consumption               | Name | Admelody Poly |  |
|-----------|---------------------------|------|---------------|--|
| 11        | 5.4% (2.7 ft, 415 st.)    |      |               |  |
| 2 (1/2)   | ) 1.4% (0.7 ft, 97 st.)   |      |               |  |
| 3         | 49.5% (25.0 ft, 2755 st.) |      |               |  |
| 4         | 1.1% (0.6 ft, 64 st.)     |      |               |  |
| 5         | 22.7% (11.4 ft, 1868 st.) |      |               |  |
| 6 2 (2/2) |                           |      |               |  |

Upper thread 50.5 ft Bobbin 16.8 ft

Note: These are the closest threads Embird 2019 was able to find. They might differ from the real colors in some cases.