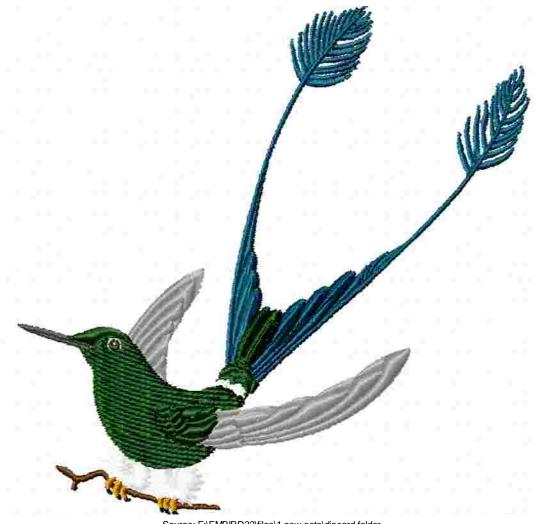

This area is reserved for your logo.

File: 219s.pes (Babylock, Bernina, Brother #PES0001)

Stitches: 9690

Size: 3.81 x 3.80 " (96.8 x 96.5 mm) Begin: 1.91, 1.90 "

Begin: 1.91, 1.90 End: 0.72, 1.30 " Start needle: 1

Colors: 9/12 , Stops: 11

Date: 6/19/2019

This area is reserved for your address information.

| Thread |         | Consumption               | Name                   |
|--------|---------|---------------------------|------------------------|
| 1      | 1       | 1.5% (1.0 ft, 191 st.)    | Midnight               |
| 2      | 2       | 2.5% (1.8 ft, 332 st.)    | Coffee Brown Very Dark |
| 3      | 3       | 0.7% (0.5 ft, 133 st.)    | Black                  |
| 4      | 4       | 1.4% (0.9 ft, 206 st.)    | Pale Caramel           |
| 5      | 5 (1/3) | 5.8% (4.1 ft, 260 st.)    | Snow White             |
| 6      | 6       | 35.4% (24.8 ft, 4714 st.) | Peacock                |
| 7      | 7 (1/2) | 5.6% (3.9 ft, 588 st.)    | Evergreen              |
| 8      | 5 (2/3) | 0.4% (0.3 ft, 69 st.)     | Snow White             |
| 9      | 8       | 23.2% (16.3 ft, 1826 st.) | Medium Grey            |
| 10     | 7 (2/2) | 22.9% (16.0 ft, 1311 st.) | Evergreen              |
| 11     | 5 (3/3) | 0.4% (0.3 ft, 24 st.)     | Snow White             |
| 12     | 9       | 0.2% (0.1 ft, 36 st.)     | Shale                  |