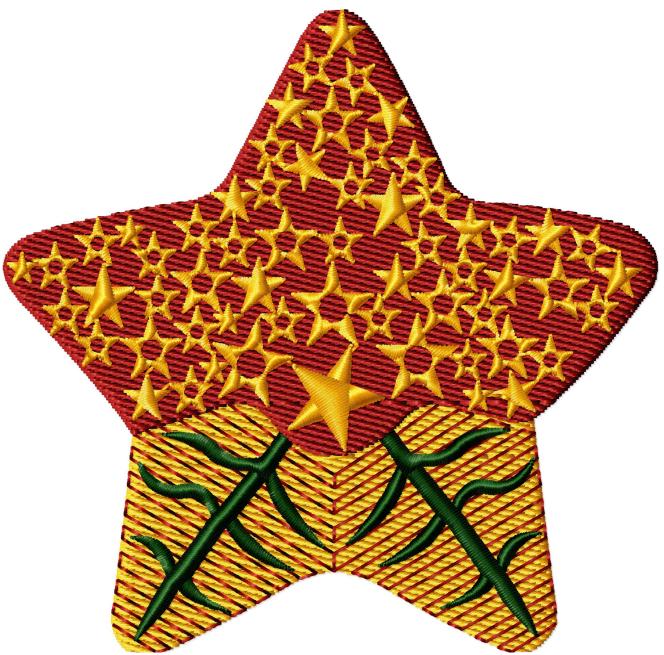

File: RMG218.exp (Melco) Stitches: 19082 Size: 3.85 x 3.75 " (97.9 x 95.2 mm) Begin: 1.93, 1.87 " End: 1.93, 1.87 " Start needle: 1 Colors: 3/5 , Stops: 4 This area is reserved for your logo.

This area is reserved for your address information.

| Thread |         | Consumption                | Name                 |  |
|--------|---------|----------------------------|----------------------|--|
| 1      | 1 (1/2) | 25.0% (59.5 ft, 3204 st.)  | Canary Yellow Medium |  |
| 2      | 2 (1/2) | 2.7% (6.5 ft, 275 st.)     | Bayberry Red         |  |
| 3      | 3       | 6.8% (16.1 ft, 1594 st.)   | Evergreen            |  |
| 4      | 2 (2/2) | 44.4% (105.5 ft, 5481 st.) | Bayberry Red         |  |
| 5      | 1 (2/2) | 21.1% (50.1 ft, 8528 st.)  | Canary Yellow Medium |  |

Upper thread Bobbin 237.8 ft 79.3 ft

Source: C:\EMBIRD32\files\1.new sets\discard pdfs folder, File: RMG218.exp, Size: 3.85x3.75 " (97.9x95.2 mm), Stitches: 19082, Colors: 3/5