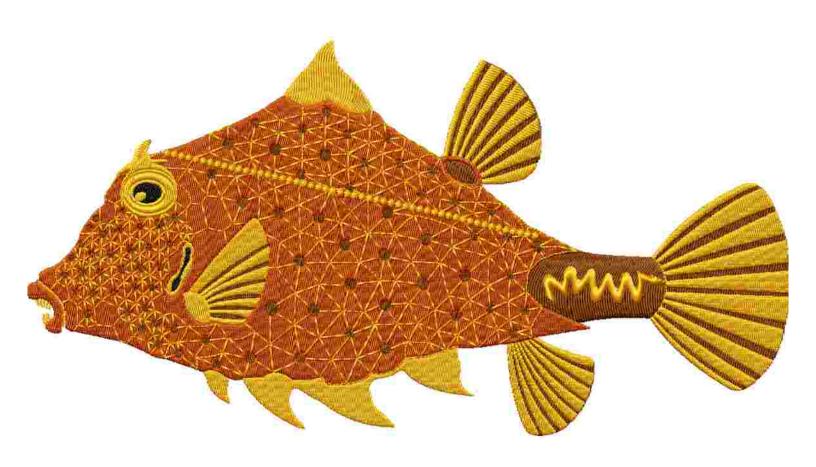

This area is reserved for your logo.

File: 216EL.pes (Babylock, Bernina, Brother #PES0090)

Stitches: 71253

Size: 11.98 x 6.23 " (304.3 x 158.2 mm) Begin: 5.99, 3.11 "

End: 9.82, 1.85 "
Start needle: 1
Colors: 4/6, Stops: 5
Date: 4/2/2019

This area is reserved for your address information.

| Thread    | Consumption                  | Name | FuFu Rayon |  |
|-----------|------------------------------|------|------------|--|
| 1 (1/3)   | ) 0.2% (2.9 ft, 365 st.)     |      |            |  |
| 2 2       | 0.4% (4.2 ft, 313 st.)       |      |            |  |
| 3 3       | 26.5% (308.9 ft, 18236 st.)  |      |            |  |
| 4 1 (2/3) | ) 10.8% (126.3 ft, 9356 st.) |      |            |  |
| 5 4       | 48.2% (562.2 ft, 32223 st.)  |      |            |  |
| 6 1 (3/3) | 13.9% (161.7 ft, 10760 st.)  |      |            |  |

Upper thread 1166.1 ft Bobbin 388.7 ft

Note: These are the closest threads Embird 2019 was able to find. They might differ from the real colors in some cases.