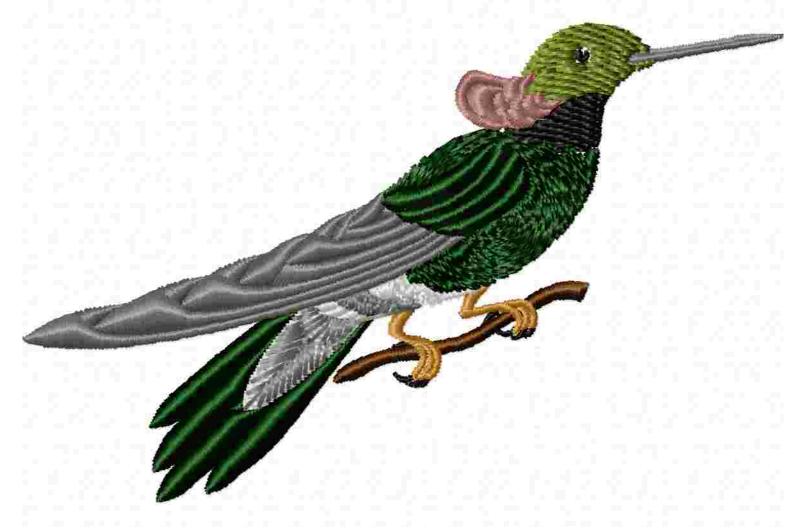

This area is reserved for your logo.

File: 215s.pes (Babylock, Bernina, Brother #PES0001)

Stitches: 6534

Size: 3.75 x 2.35 " (95.3 x 59.7 mm) Begin: 1.88, 1.18 "

Begin: 1.88, 1.18 End: 2.56, 2.00 " Start needle: 1

Colors: 9/10 , Stops: 9

Date: 6/19/2019

This area is reserved for your address information.

| Thread    | Consumption               | Name | Admelody Poly |  |
|-----------|---------------------------|------|---------------|--|
| 1 1       | 0.6% (0.4 ft, 28 st.)     |      |               |  |
| 2         | 6.0% (3.6 ft, 462 st.)    |      |               |  |
| 3         | 4.2% (2.5 ft, 236 st.)    |      |               |  |
| 4         | 3.6% (2.2 ft, 403 st.)    |      |               |  |
| 5 (1/2)   | 15.5% (9.3 ft, 706 st.)   |      |               |  |
| 6         | 7.3% (4.4 ft, 465 st.)    |      |               |  |
| 7 7       | 30.4% (18.2 ft, 2345 st.) |      |               |  |
| 8 5 (2/2) | 20.8% (12.4 ft, 1204 st.) |      |               |  |
| 9 8       | 6.5% (3.9 ft, 271 st.)    |      |               |  |
| 10 9      | 5.1% (3.0 ft, 414 st.)    |      |               |  |