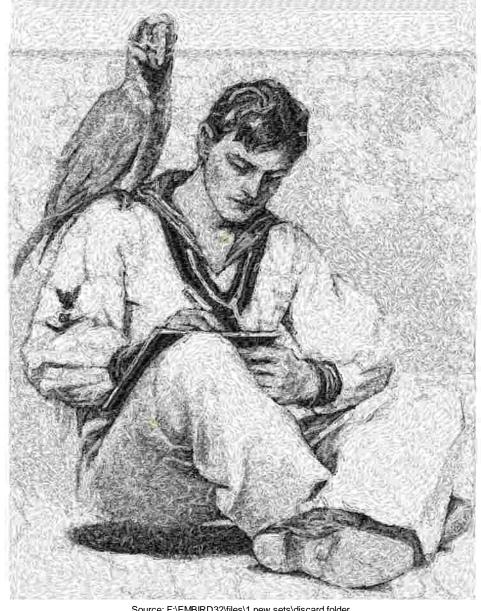

This area is reserved for your logo.

File: 2157.exp (Melco)

Stitches: 71384

Size: 6.78 x 8.77 " (172.2 x 222.8 mm) Begin: 3.39, 4.39 "

End: 3.39, 4.39 "
Start needle: 1
Colors: 5/5, Stops: 4
Date: 8/15/2019