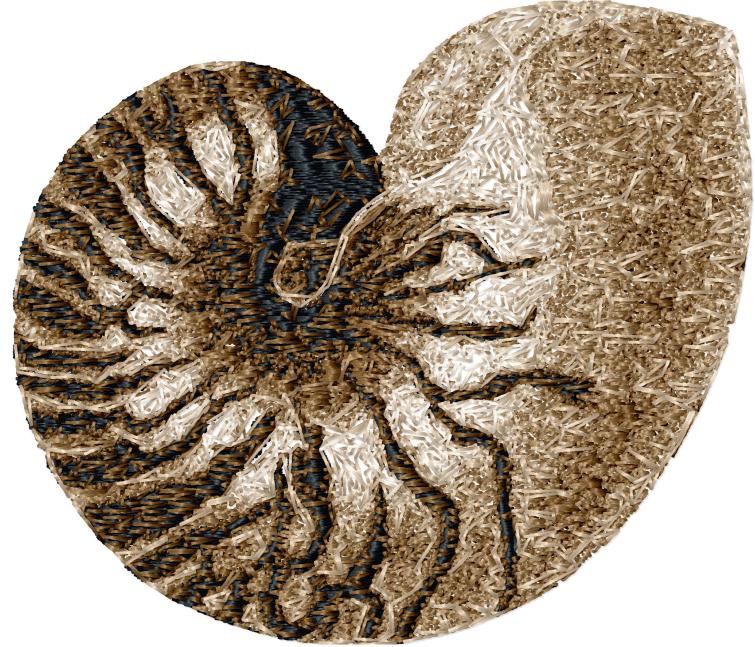

This area is reserved for your logo.

File: RMG2147a.pes (Babylock, Bernina, Brother #PES0001)

252.5 ft

84.2 ft

Stitches: 29254 Size: 4.31 x 3.72 " (109.6 x 94.6 mm) Begin: 2.16, 1.86 " End: 1.30, 1.37 " Start needle: 1

Colors: 5/5, Stops: 4

This area is reserved for your address information.

| Thread | Consumption                | Name              |  |
|--------|----------------------------|-------------------|--|
| 1      | 21.1% (79.5 ft 6202 et )   | Black             |  |
| Į.     | 31.1% (78.5 ft, 6302 st.)  | DIACK             |  |
| 2      | 23.9% (60.5 ft, 7807 st.)  | Coffee Brown Dark |  |
| 3      | 26.9% (67.8 ft, 10969 st.) | Mocha Beige Dark  |  |
| 4      | 15.0% (38.0 ft, 3628 st.)  | Sea Shell         |  |
| 5      | 3.1% (7.8 ft, 548 st.)     | Yellow/Gold       |  |