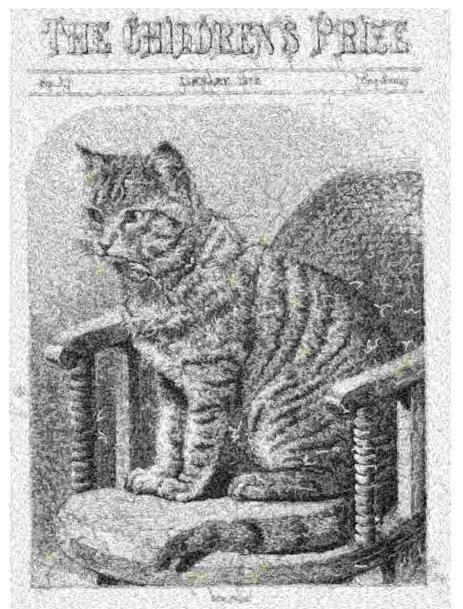

File: 2138.pes (Babylock, Bernina, Brother #PES0090) Stitches: 211924 Size: 8.86 x 12.11 " (225.0 x 307.6 mm) Begin: 4.43, 6.06 " End: 4.55, 6.08 " Start needle: 1 Colors: 5/5 , Stops: 4 Date: 3/28/2019

This area is reserved for your address information.

| Thread       | Consumption                 | Name | FuFu Rayon |  |
|--------------|-----------------------------|------|------------|--|
| 1            | 17.9% (279.2 ft, 40961 st.) |      |            |  |
| 2            | 21.4% (333.7 ft, 56897 st.) |      |            |  |
| 3            | 24.0% (374.4 ft, 61999 st.) |      |            |  |
| 4            | 20.3% (316.5 ft, 35335 st.) |      |            |  |
| 5            | 16.4% (255.0 ft, 16732 st.) |      |            |  |
| Jpper thread | 1558.8 ft                   |      |            |  |
| Bobbin       | 519.6 ft                    |      |            |  |