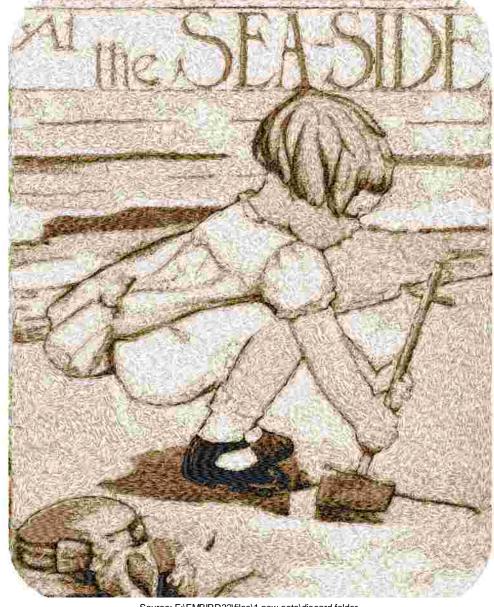

This area is reserved for your logo.

File: 2136.pes (Babylock, Bernina, Brother #PES0055)

Stitches: 74291

Size: 7.25 x 9.05 " (184.2 x 229.8 mm) Begin: 3.63, 4.52 "

End: 6.26, 4.73 " Start needle: 1 Colors: 5/5 , Stops: 4 Date: 3/30/2019