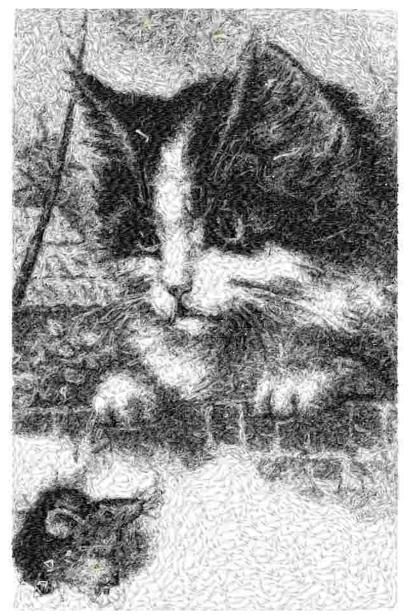

File: 2126.exp (Melco) Stitches: 79185 Size: 5.91 x 9.21 " (150.0 x 234.0 mm) Begin: 2.95, 4.61 " End: 2.95, 4.61 " Start needle: 1 Colors: 5/5 , Stops: 4 Date: 8/10/2019

This area is reserved for your address information.

| Thread       | Consumption                 | Name | Admelody Poly |  |
|--------------|-----------------------------|------|---------------|--|
| 1            | 29.8% (226.0 ft, 22651 st.) |      |               |  |
| 2            | 23.6% (178.9 ft, 23561 st.) |      |               |  |
| 3            | 20.5% (155.5 ft, 19378 st.) |      |               |  |
| 4            | 15.6% (118.4 ft, 9476 st.)  |      |               |  |
| 5            | 10.6% (80.6 ft, 4119 st.)   |      |               |  |
| Jpper thread | 759.4 ft                    |      |               |  |
| Bobbin       | 253.1 ft                    |      |               |  |