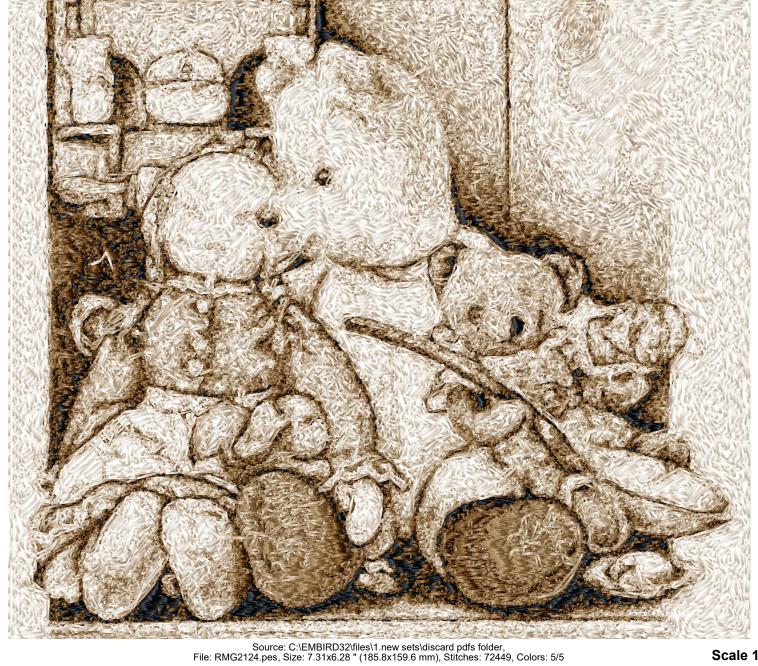

This area is reserved for your logo.

File: RMG2124.pes (Babylock, Bernina, Brother #PES0040) Stitches: 72449 Size: 7.31 x 6.28 " (185.8 x 159.6 mm) Begin: 3.65, 3.14 " End: 4.25, 2.81 "

Start needle: 1

Colors: 5/5, Stops: 4

This area is reserved for your address information.

| 0.0 ft 12712 et ) Plack |                                                                                                                                                         |
|-------------------------|---------------------------------------------------------------------------------------------------------------------------------------------------------|
| ·                       | Dork                                                                                                                                                    |
| •                       |                                                                                                                                                         |
| •                       | •                                                                                                                                                       |
| •                       |                                                                                                                                                         |
| 2                       | 0.0 ft, 12712 st.) Black   2.2 ft, 15447 st.) Coffee Brown   3.5 ft, 18801 st.) Mocha Bei   7.4 ft, 15136 st.) Sea Shell   4.5 ft, 10353 st.) Yellow/Go |