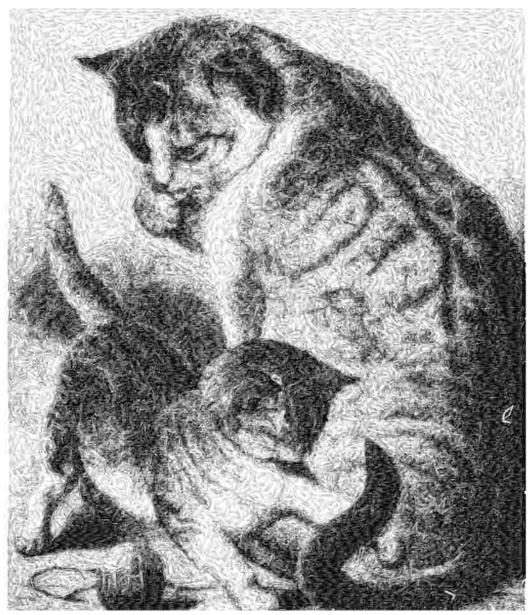

File: 2123.pes (Babylock, Bernina, Brother #PES0055) Stitches: 86703 Size: 7.24 x 8.43 " (183.8 x 214.2 mm) Begin: 3.61, 4.24 " End: 3.72, 3.29 " Start needle: 1 Colors: 5/5 , Stops: 4 Date: 3/28/2019