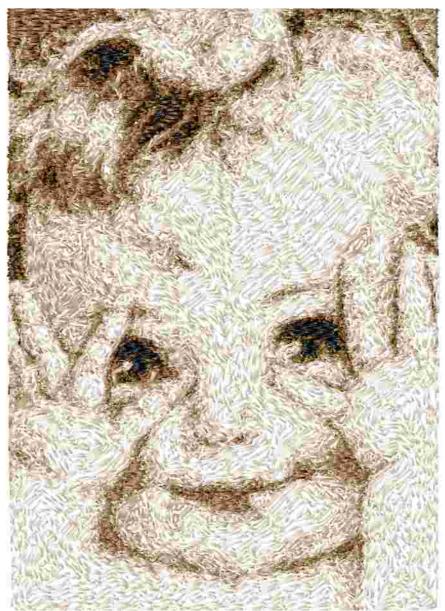

File: 2117.pes (Babylock, Bernina, Brother #PES0001) Stitches: 25895 Size: 4.63 x 6.47 " (117.6 x 164.4 mm) Begin: 2.31, 3.24 " End: 1.27, 2.67 " Start needle: 1 Colors: 5/5 , Stops: 4 Date: 3/30/2019

This area is reserved for your address information.

| Thread       | Consumption               | Name | FuFu Rayon |  |
|--------------|---------------------------|------|------------|--|
| 1            | 7.6% (22.0 ft, 1708 st.)  |      |            |  |
| 2            | 16.8% (48.6 ft, 4621 st.) |      |            |  |
| 3            | 20.7% (60.0 ft, 7614 st.) |      |            |  |
| 4            | 24.5% (71.0 ft, 6258 st.) |      |            |  |
| 5            | 30.4% (88.2 ft, 5694 st.) |      |            |  |
| Upper thread | 289.8 ft                  |      |            |  |
| Bobbin       | 96.6 ft                   |      |            |  |