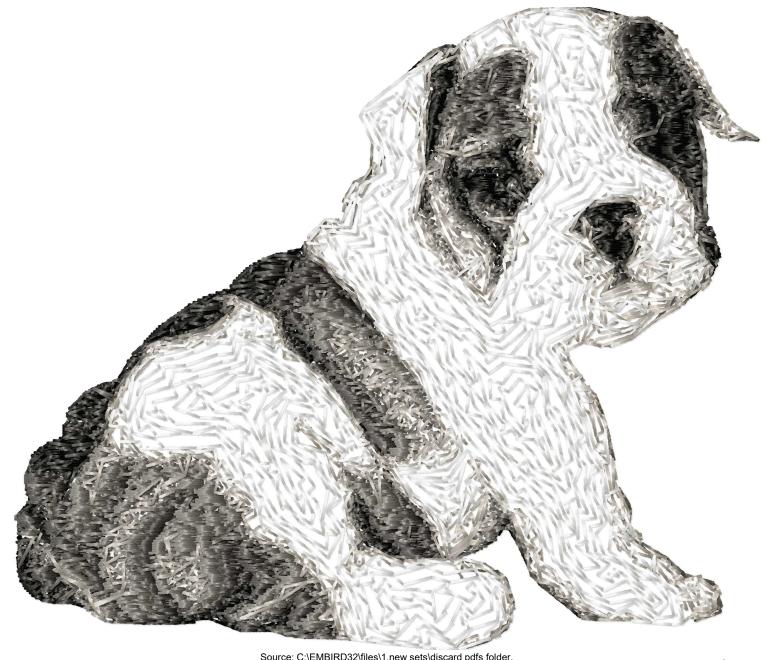

This area is reserved for your logo.

File: RMG2113.pes (Babylock, Bernina, Brother #PES0001)

Stitches: 11632 Size: 4.89 x 4.18 " (124.2 x 106.2 mm) Begin: 2.44, 2.09 " End: 1.67, 2.13 " Start needle: 1

Colors: 5/5, Stops: 4

This area is reserved for your address information.

| Thread | Consumption               | Name           |
|--------|---------------------------|----------------|
| 1      | 17.0% (24.6 ft, 1942 st.) | Black          |
| 2      | 27.2% (39.3 ft, 3267 st.) | Charcoal       |
| 3      | 24.5% (35.4 ft, 3503 st.) | MD Pigeon Gray |
| 4      | 13.9% (20.1 ft, 1512 st.) | Dove           |
| 5      | 17.5% (25.3 ft, 1408 st.) | Silver Gray    |