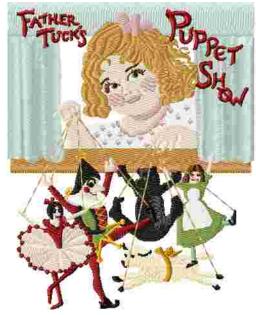

File: 2107.pes (Babylock, Bernina, Brother #PES0001) Stitches: 35144 Size: 4.51 x 5.64 " (114.6 x 143.3 mm) Begin: 2.26, 2.82 " End: 1.18, 3.55 " Start needle: 1 Colors: 17/25 , Stops: 24 Date: 3/31/2019