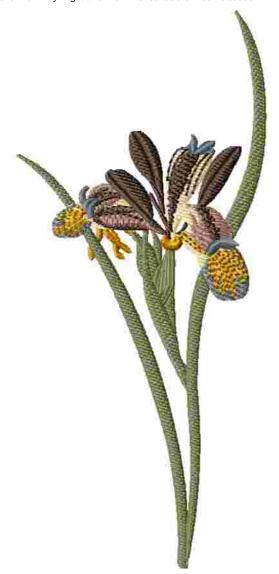

This area is reserved for your logo.

File: 2101.pes (Babylock, Bernina, Brother #PES0001)

Stitches: 9533

Size: 3.05 x 6.83 " (77.4 x 173.6 mm) Begin: 1.51, 3.42 "

End: 2.33, 3.88 "
Start needle: 1
Colors: 6/8, Stops: 7
Date: 4/6/2019

This area is reserved for your address information.

| Thread    | Consumption               | Name | FuFu Rayon |  |
|-----------|---------------------------|------|------------|--|
| 1 (1/2)   | 2.1% (2.3 ft, 289 st.)    |      |            |  |
| 2 2       | 41.4% (45.4 ft, 4294 st.) |      |            |  |
| 3         | 24.7% (27.1 ft, 1825 st.) |      |            |  |
| 4 (1/2)   | 3.4% (3.8 ft, 283 st.)    |      |            |  |
| 5 5       | 5.4% (5.9 ft, 483 st.)    |      |            |  |
| 6         | 15.4% (16.9 ft, 1513 st.) |      |            |  |
| 7 1 (2/2) | 4.1% (4.5 ft, 464 st.)    |      |            |  |
| 8 4 (2/2) | 3.5% (3.9 ft, 382 st.)    |      |            |  |

Upper thread 109.7 ft Bobbin 36.6 ft

Note: These are the closest threads Embird 2019 was able to find. They might differ from the real colors in some cases.