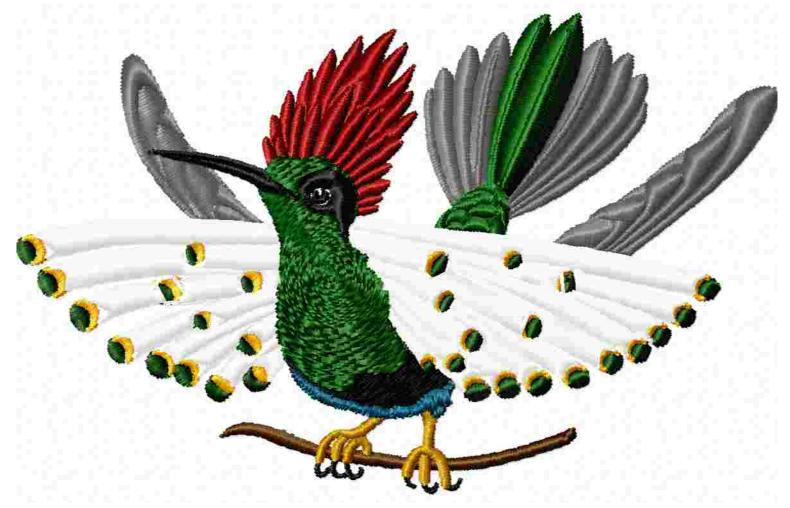

This area is reserved for your logo.

File: 209s.pes (Babylock, Bernina, Brother #PES0001)

Stitches: 14428

Size: 3.92 x 2.47 " (99.5 x 62.8 mm) Begin: 1.96, 1.24 "

Begin: 1.96, 1.24 End: 1.31, 1.61 " Start needle: 1

Colors: 10/12 , Stops: 11

Date: 6/19/2019

This area is reserved for your address information.

| Thread   | Consumption                 | Name | Admelody Poly |  |
|----------|-----------------------------|------|---------------|--|
| 1 1      | 8.4% (11.0 ft, 1250 st.)    |      |               |  |
| 2 2      | 5.7% (7.5 ft, 1414 st.)     |      |               |  |
| 3        | 8.3% (10.9 ft, 1344 st.)    |      |               |  |
| 4        | 22.4% (29.4 ft, 2965 st.)   |      |               |  |
| 5 (1/2   | 2) 8.0% (10.4 ft, 1101 st.) |      |               |  |
| 6        | 29.1% (38.2 ft, 3580 st.)   |      |               |  |
| 7 7      | 2.2% (2.9 ft, 327 st.)      |      |               |  |
| 8 (1/2   | 2) 2.7% (3.5 ft, 430 st.)   |      |               |  |
| 9 9      | 1.8% (2.4 ft, 362 st.)      |      |               |  |
| 0 10     | 0.7% (1.0 ft, 172 st.)      |      |               |  |
| 1 5 (2/2 | 2) 8.3% (10.9 ft, 1041 st.) |      |               |  |
| 2 8 (2/2 |                             |      |               |  |

Upper thread 131.3 ft Bobbin 43.8 ft

Note: These are the closest threads Embird 2019 was able to find. They might differ from the real colors in some cases.