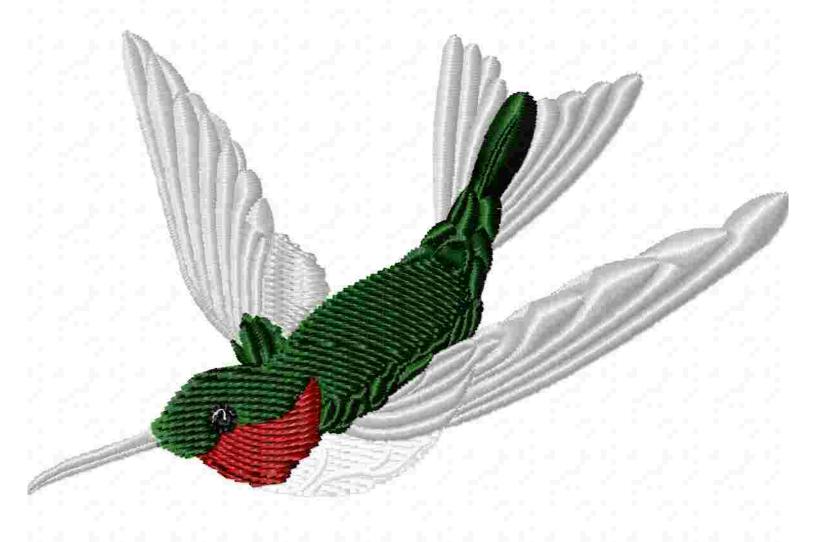

This area is reserved for your logo.

File: 205s.pes (Babylock, Bernina, Brother #PES0001)

Stitches: 7894

Size: 3.65 x 2.22 " (92.6 x 56.3 mm) Begin: 1.82, 1.11 "

End: 0.94, 0.42 "
Start needle: 1
Colors: 5/5, Stops: 4
Date: 6/19/2019

This area is reserved for your address information.

| Thread | Consumption               | Name | Admelody Poly |  |
|--------|---------------------------|------|---------------|--|
| 1      | 5.8% (4.6 ft, 478 st.)    |      |               |  |
| 2      | 60.6% (48.8 ft, 5074 st.) |      |               |  |
| 3      | 4.9% (4.0 ft, 262 st.)    |      |               |  |
| 4      | 28.3% (22.8 ft, 2021 st.) |      |               |  |
| 5      | 0.4% (0.3 ft, 59 st.)     |      |               |  |

Upper thread 80.5 ft Bobbin 26.8 ft

Note: These are the closest threads Embird 2019 was able to find. They might differ from the real colors in some cases.