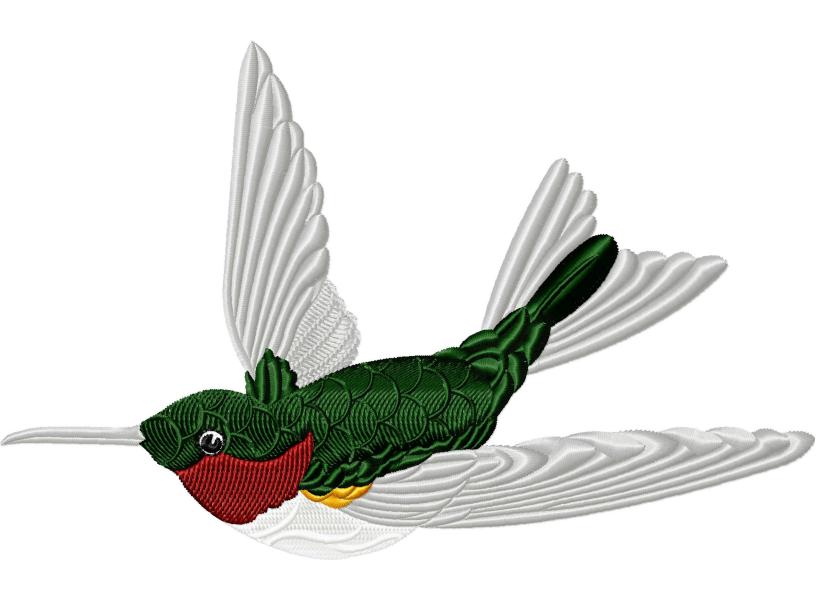

File: RMG205.exp (Melco) Stitches: 19200 Size: 6.54 x 4.17 " (166.2 x 105.8 mm) Begin: 3.27, 2.08 " End: 3.27, 2.08 " Start needle: 1 Colors: 6/6 , Stops: 5

This area is reserved for your address information.

| Thread       | Consumption                 | Name                 |
|--------------|-----------------------------|----------------------|
| 1            | 5.7% (13.5 ft, 994 st.)     | Snow White           |
| 2            | 55.5% (131.0 ft, 11224 st.) | Silver Grey          |
| 3            | 0.7% (1.7 ft, 195 st.)      | Canary Yellow Medium |
| 4            | 4.3% (10.1 ft, 636 st.)     | Bayberry Red         |
| 5            | 33.4% (78.8 ft, 6058 st.)   | Evergreen            |
| 6            | 0.4% (0.9 ft, 93 st.)       | Black                |
| Upper thread | 236.0 ft                    |                      |
| Bobbin       | 78.7 ft                     |                      |