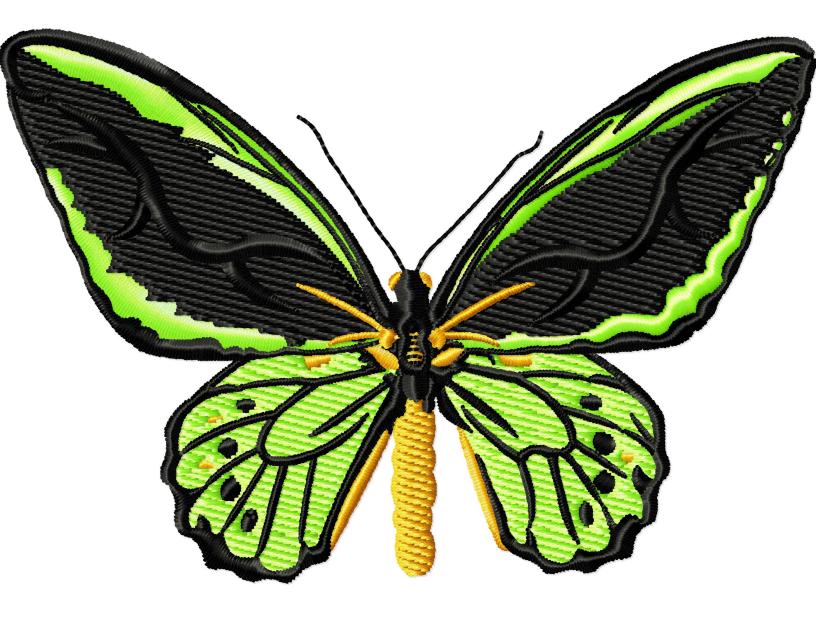

This area is reserved for

your logo.

File: RMG204.exp (Melco)

Stitches: 15577 Size: 3.91 x 2.67 " (99.4 x 67.8 mm) Begin: 1.96, 1.33 " End: 1.96, 1.33 " Start needle: 1

Colors: 4/6, Stops: 5

This area is reserved for your address information.

| Thr | ead     | Consumption 4.2% (7.7 ft, 874 st.) | Name Canary Yellow Medium |
|-----|---------|------------------------------------|---------------------------|
| 1   | 1 (1/2) |                                    |                           |
| 2   | 2 (1/2) | 1.8% (3.3 ft, 317 st.)             | Black                     |
| 3   | 3 ` ´   | 39.5% (71.6 ft, 4248 st.)          | Erin Green                |
| 4   | 4       | 52.7% (95.5 ft, 9674 st.)          | Black                     |
| 5   | 1 (2/2) | 0.8% (1.4 ft, 295 st.)             | Canary Yellow Medium      |
| 6   | 2 (2/2) | 0.9% (1.7 ft, 169 st.)             | Black                     |

Upper thread 181.3 ft Bobbin 60.4 ft