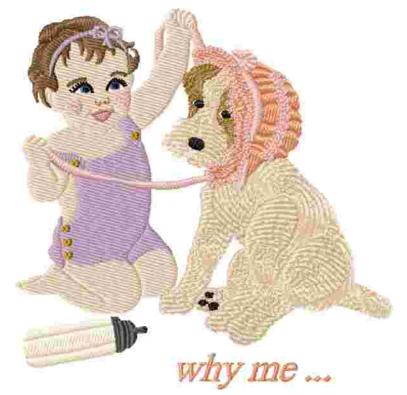

(0.8 ft, 59 st.)     |      |            |  |
| 153          | 3 (2/3)  | 1.7% (4.5 ft, 482 st.)    |      |            |  |
| 161          | 14 (1/2) | 8.6% (22.6 ft, 1736 st.)  |      |            |  |
| 173          | 3 (3/3)  | 5.3% (13.9 ft, 1962 st.)  |      |            |  |
| 181          | 15       | 4.7% (12.4 ft, 804 st.)   |      |            |  |
| 19 1         | 16       | 1.0% (2.5 ft, 320 st.)    |      |            |  |
| 201          | 14 (2/2) | 1.9% (5.0 ft, 848 st.)    |      |            |  |
| Upper thread |          | 262.8 ft                  |      |            |  |
| Bobbin       |          | 87.6 ft                   |      |            |  |

Note: These are the closest threads Embird 2019 was able to find. They might differ from the real colors in some cases.