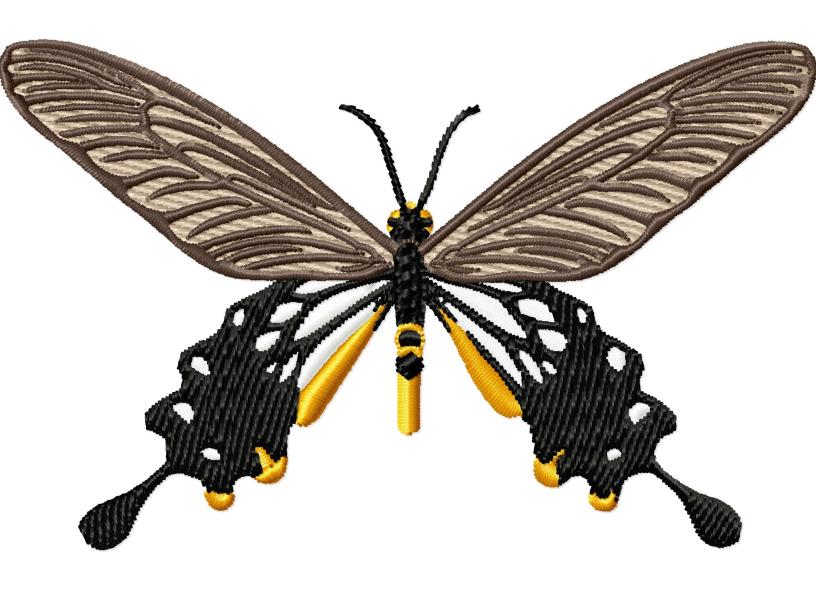

This area is reserved for

your logo.

File: RMG203.exp (Melco)

Stitches: 13689 Size: 3.96 x 2.49 " (100.6 x 63.2 mm) Begin: 1.98, 1.24 " End: 1.98, 1.24 " Start needle: 1 Colors: 5/6, Stops: 5

This area is reserved for your address information.

| Thread |         | Consumption               | Name                 |
|--------|---------|---------------------------|----------------------|
| 1      | 1 (1/2) | 4.9% (6.5 ft, 688 st.)    | Canary Yellow Medium |
| 2      | 2       | 8.1% (10.7 ft, 1150 st.)  | Snow White           |
| 3      | 3       | 32.6% (43.1 ft, 2407 st.) | Sea Shell            |
| 4      | 4       | 28.4% (37.5 ft, 3015 st.) | Black                |
| 5      | 5       | 25.8% (34.1 ft, 6350 st.) | Dark Brown           |
| 6      | 1 (2/2) | 0.3% (0.3 ft, 79 st.)     | Canary Yellow Medium |

Upper thread 132.3 ft Bobbin 44.1 ft