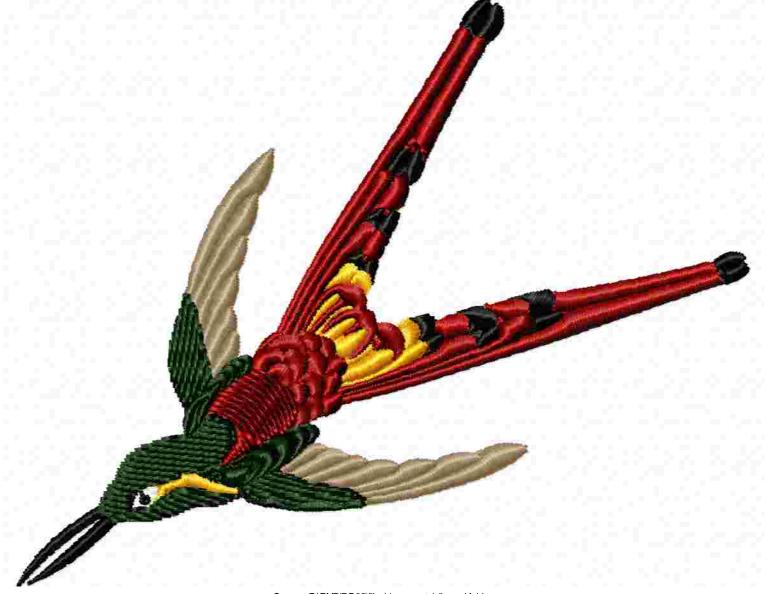

This area is reserved for your logo.

File: 201s.pes (Babylock, Bernina, Brother #PES0001)

Stitches: 7454

Size: 3.81 x 3.07 " (96.9 x 78.0 mm) Begin: 1.91, 1.54 "

End: 0.87, 0.92 " Start needle: 1 Colors: 6/6, Stops: 5 Date: 6/19/2019

This area is reserved for your address information.

| Thread | Consumption               | Name | Admelody Poly |  |
|--------|---------------------------|------|---------------|--|
| 1      | 17.4% (11.8 ft, 1247 st.) |      |               |  |
| 2      | 0.6% (0.4 ft, 36 st.)     |      |               |  |
| 3      | 13.4% (9.1 ft, 1093 st.)  |      |               |  |
| 4      | 7.9% (5.4 ft, 660 st.)    |      |               |  |
| 5      | 41.9% (28.4 ft, 3090 st.) |      |               |  |
| 6      | 18.8% (12.7 ft, 1328 st.) |      |               |  |

Upper thread 67.8 ft Bobbin 22.6 ft

Note: These are the closest threads Embird 2019 was able to find. They might differ from the real colors in some cases.