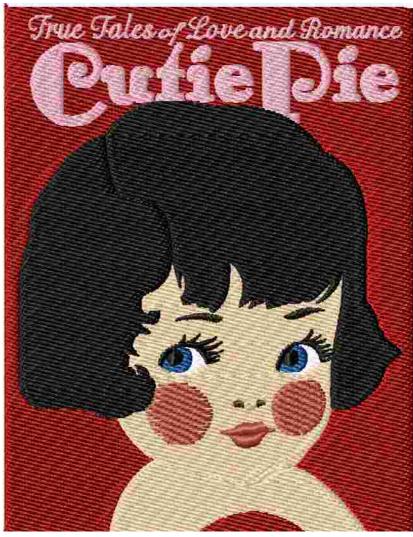

File: 2010.pes (Babylock, Bernina, Brother #PES0001) Stitches: 30393 Size: 4.01 x 5.17 " (101.8 x 131.2 mm) Begin: 2.00, 2.56 " End: 3.09, 1.41 " Start needle: 1 Colors: 9/10 , Stops: 9 Date: 3/31/2019

This area is reserved for your address information.

| Thread       | Cons             | sumption           | Name | FuFu Rayon |  |  |
|--------------|------------------|--------------------|------|------------|--|--|
| 1            | 1 38.7% (1       | 93.3 ft, 10562 st. | )    |            |  |  |
| 2            | 2 0.4% (2        | 2.2 ft, 186 st.)   |      |            |  |  |
| 3            | 3 0.6% (2        | 2.8 ft, 202 st.)   |      |            |  |  |
| 4            | 4 (1/2) 0.3% (1  | .4 ft, 103 st.)    |      |            |  |  |
| 5            | 5 19.8% (9       | 98.9 ft, 5611 st.) |      |            |  |  |
| 6            | 6 7.3% (3        | 86.6 ft, 4158 st.) |      |            |  |  |
| 7            | 4 (2/2) 31.2% (1 | 55.9 ft, 8955 st.) |      |            |  |  |
| 8            | 7 0.1% (0        | ).5 ft, 44 st.)    |      |            |  |  |
| 9            | 8 0.1% (0        | ).3 ft, 61 st.)    |      |            |  |  |
| 10           | 9 1.5% (7        | 7.3 ft, 511 st.)   |      |            |  |  |
| Upper thread | 4                | 99.2 ft            |      |            |  |  |
| Bobbin       | 1                | 66.4 ft            |      |            |  |  |