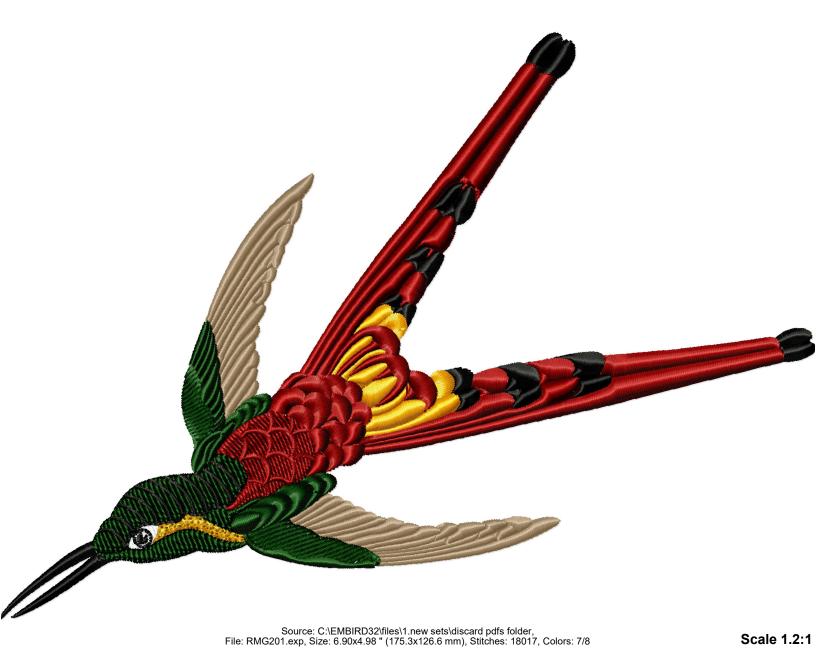

File: RMG201.exp (Melco) Stitches: 18017 Size: 6.90 x 4.98 " (175.3 x 126.6 mm) Begin: 3.45, 2.49 " End: 3.45, 2.49 " Start needle: 1 Colors: 7/8 , Stops: 7 This area is reserved for your logo.

This area is reserved for your address information.

| Thread    | Consumption               | Name                 |
|-----------|---------------------------|----------------------|
| 1 1       | 18.3% (36.1 ft, 4170 st.) | Med. Taupe           |
| 2 2       | 0.6% (1.3 ft, 98 st.)     | Snow White           |
| 3 3 (1/2) | 12.0% (23.8 ft, 2041 st.) | Black                |
| 4 4       | 7.1% (14.1 ft, 1120 st.)  | Canary Yellow Medium |
| 5 5       | 0.6% (1.3 ft, 163 st.)    | Brass                |
| 6         | 40.1% (79.3 ft, 6279 st.) | Bayberry Red         |
| 7 7       | 19.7% (38.9 ft, 3470 st.) | Evergreen            |
| 8 3 (2/2) | 1.5% (2.9 ft, 676 st.)    | Black                |