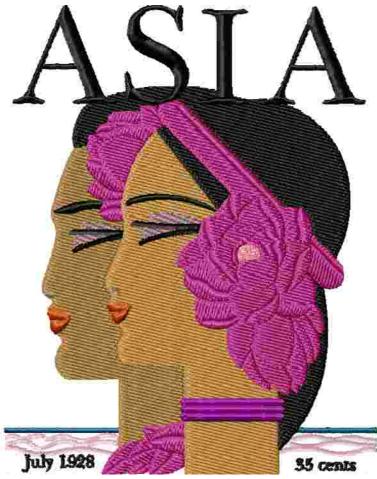

File: 2006.pes (Babylock, Bernina, Brother #PES0001) Stitches: 25173 Size: 4.49 x 5.67 " (114.0 x 144.0 mm) Begin: 2.24, 2.83 " End: 4.17, 0.14 " Start needle: 1 Colors: 10/14 , Stops: 13 Date: 3/21/2019

This area is reserved for your address information.

| Thread       | Consumption               | Name | FuFu Rayon |  |
|--------------|---------------------------|------|------------|--|
| 1 1          | 1.0% (3.9 ft, 467 st.)    |      |            |  |
| 2 2          | 1.9% (7.2 ft, 550 st.)    |      |            |  |
| 3 3          | 14.8% (55.1 ft, 3157 st.) |      |            |  |
| 4 (1/2)      | 0.4% (1.7 ft, 123 st.)    |      |            |  |
| 5 5 (1/3)    | 4.0% (14.7 ft, 962 st.)   |      |            |  |
| 6 (1/2)      | 6.8% (25.2 ft, 1977 st.)  |      |            |  |
| 7 7          | 22.9% (84.9 ft, 4672 st.) |      |            |  |
| 8 4 (2/2)    | 0.7% (2.4 ft, 160 st.)    |      |            |  |
| 9 5 (2/3)    | 14.6% (54.1 ft, 3462 st.) |      |            |  |
| 10 8         | 0.3% (1.2 ft, 126 st.)    |      |            |  |
| 11 6 (2/2)   | 20.7% (76.7 ft, 5553 st.) |      |            |  |
| 12 9         | 0.7% (2.7 ft, 218 st.)    |      |            |  |
| 13 10        | 2.2% (8.2 ft, 680 st.)    |      |            |  |
| 14 5 (3/3)   | 9.0% (33.4 ft, 3066 st.)  |      |            |  |
| Upper thread | 371.4 ft                  |      |            |  |

Upper thread 371.4 ft Bobbin 123.8 ft

Note: These are the closest threads Embird 2018 was able to find. They might differ from the real colors in some cases.