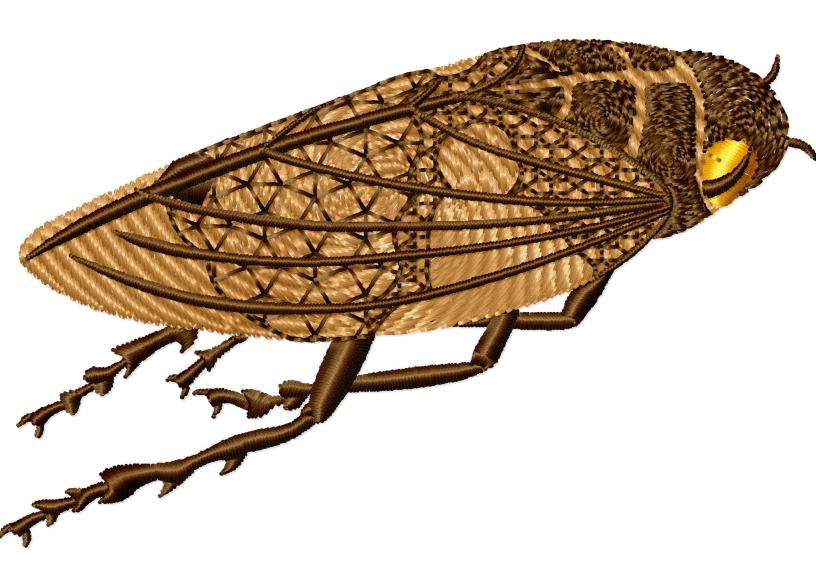

This area is reserved for

your logo.

File: RMG199.exp (Melco)

Stitches: 9886

Bobbin

Size: 3.82 x 2.38 " (97.0 x 60.4 mm) Begin: 1.91, 1.19 "

31.6 ft

End: 1.91, 1.19 " Start needle: 1

Colors: 3/4, Stops: 3

This area is reserved for your address information.

| Thread       |         | Consumption               | Name                   |
|--------------|---------|---------------------------|------------------------|
| 1            | 1 (1/2) | 14.4% (13.7 ft, 1600 st.) | Coffee Brown Very Dark |
| 2            | 2       | 2.5% (2.4 ft, 103 st.)    | Canary Yellow Medium   |
| 3            | 3       | 42.9% (40.6 ft, 2701 st.) | Sunburst               |
| 4            | 1 (2/2) | 40.1% (38.0 ft, 5482 st.) | Coffee Brown Very Dark |
|              |         |                           |                        |
| Upper thread |         | 94.7 ft                   |                        |