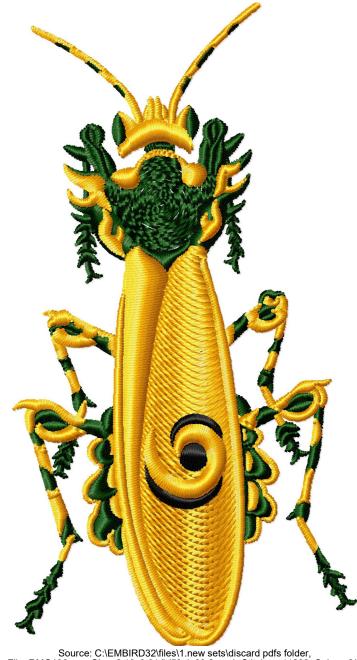

This area is reserved for

your logo.

File: RMG196.exp (Melco)

Stitches: 11238 Size: 2.10 x 3.91 " (53.4 x 99.2 mm) Begin: 1.05, 1.95 " End: 1.05, 1.95 " Start needle: 1

Colors: 3/5, Stops: 4

This area is reserved for your address information.

| ad      | Consumption                  | Name                                                                                                                  |
|---------|------------------------------|-----------------------------------------------------------------------------------------------------------------------|
| 1 (1/3) | 1.9% (1.8 ft, 219 st.)       | Canary Yellow Medium                                                                                                  |
| 2 ′     | 31.7% (31.1 ft, 4667 st.)    | Evergreen                                                                                                             |
| 1 (2/3) | 61.1% (59.9 ft, 5861 st.)    | Canary Yellow Medium                                                                                                  |
| 3       | 2.4% (2.4 ft, 255 st.)       | Black                                                                                                                 |
| 1 (3/3) | 2.9% (2.9 ft, 236 st.)       | Canary Yellow Medium                                                                                                  |
|         | 1 (1/3)<br>2<br>1 (2/3)<br>3 | 1 (1/3) 1.9% (1.8 ft, 219 st.) 2 31.7% (31.1 ft, 4667 st.) 1 (2/3) 61.1% (59.9 ft, 5861 st.) 3 2.4% (2.4 ft, 255 st.) |

98.1 ft Upper thread Bobbin 32.7 ft