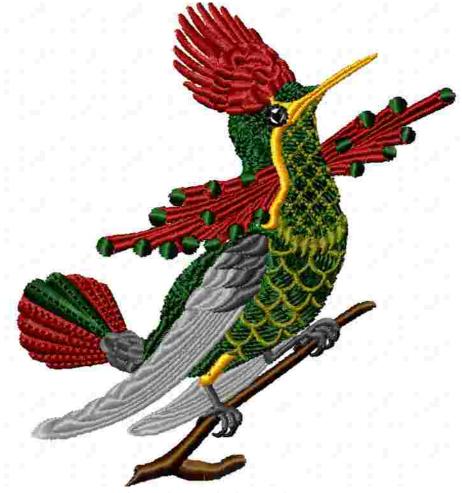

This area is reserved for your logo.

File: 193s.pes (Babylock, Bernina, Brother #PES0001)

Stitches: 17439

Size: 3.50 x 3.89 " (89.0 x 98.9 mm) Begin: 1.75, 1.94 "

Begin: 1.75, 1.94 End: 2.11, 3.02 " Start needle: 1

Colors: 10/13 , Stops: 12

Date: 6/19/2019

This area is reserved for your address information.

| Thread    | Consumption                 | Name | Admelody Poly |  |
|-----------|-----------------------------|------|---------------|--|
| 1 1       | 5.6% (7.9 ft, 629 st.)      |      |               |  |
| 2         | 1.2% (1.6 ft, 324 st.)      |      |               |  |
| 3         | 16.4% (22.9 ft, 3282 st.)   |      |               |  |
| 4 (1/3    | 8) 8.3% (11.6 ft, 1026 st.) |      |               |  |
| 5         | 30.0% (42.0 ft, 5890 st.)   |      |               |  |
| 6 4 (2/3  | 3) 3.4% (4.7 ft, 530 st.)   |      |               |  |
| 7 6       | 7.1% (9.9 ft, 1203 st.)     |      |               |  |
| 8 7 (1/2  | 2) 0.6% (0.9 ft, 71 st.)    |      |               |  |
| 9 4 (3/3  |                             |      |               |  |
| 10 8      | 7.5% (10.5 ft, 1861 st.)    |      |               |  |
| 11 7 (2/2 | 2) 2.6% (3.7 ft, 499 st.)   |      |               |  |
| 12 9      | 0.3% (0.5 ft, 39 st.)       |      |               |  |
| 13 10     | 0.3% (0.5 ft, 53 st.)       |      |               |  |

Upper thread 140.0 ft Bobbin 46.7 ft

Note: These are the closest threads Embird 2019 was able to find. They might differ from the real colors in some cases.