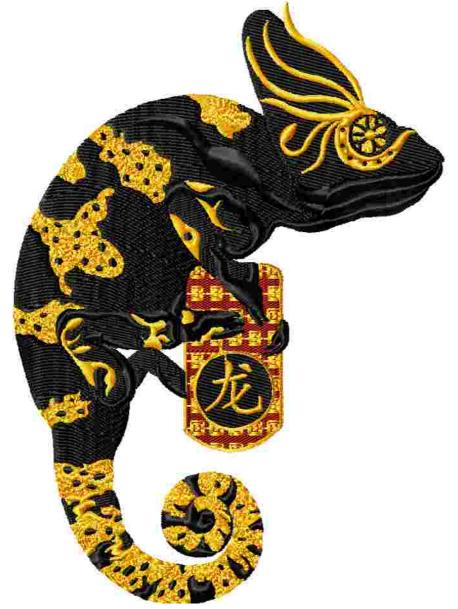

File: 192.pes (Babylock, Bernina, Brother #PES0040) Stitches: 40696 Size: 5.27 x 7.41 " (133.9 x 188.1 mm) Begin: 2.63, 3.70 " End: 4.42, 5.77 " Start needle: 1 Colors: 3/5 , Stops: 4 Date: 4/7/2019

This area is reserved for your address information.